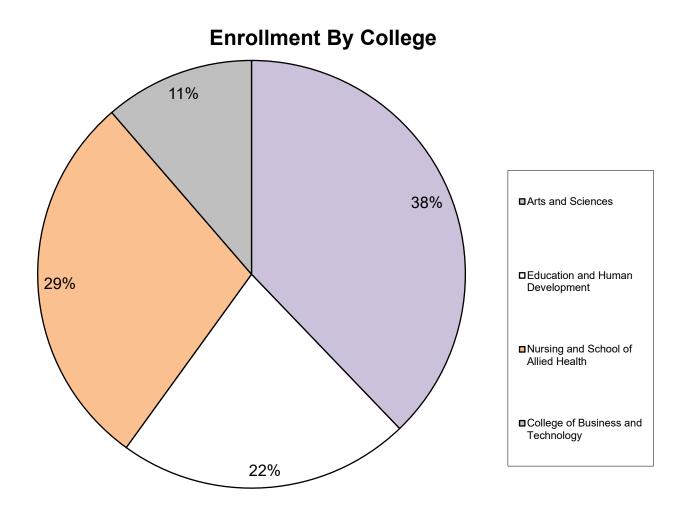

Fall Enrollment by College, Gender and Year

|                     |        |      |             | Fall Se | mester |      |      |
|---------------------|--------|------|-------------|---------|--------|------|------|
| College             | Gender | 2014 | <u>2015</u> | 2016    | 2017   | 2018 | 2019 |
| Arts and Sciences   | Female | 2084 | 2149        | 2322    | 2470   | 2612 | 2543 |
|                     | Male   | 1458 | 1508        | 1536    | 1616   | 1668 | 1580 |
|                     | Total  | 3542 | 3657        | 3858    | 4086   | 4280 | 4123 |
| Education and       | Female | 1742 | 1714        | 1812    | 1907   | 1971 | 1894 |
| Human Development   | Male   | 539  | 535         | 546     | 585    | 551  | 519  |
| _                   | Total  | 2281 | 2249        | 2358    | 2492   | 2522 | 2413 |
| Nursing & School of | Female | 1864 | 1888        | 2085    | 2388   | 2581 | 2744 |
| Allied Health       | Male   | 313  | 315         | 340     | 360    | 354  | 384  |
|                     | Total  | 2177 | 2203        | 2425    | 2748   | 2935 | 3128 |
| Business and        | Female | 530  | 579         | 650     | 681    | 659  | 671  |
| Technology          | Male   | 472  | 491         | 528     | 565    | 583  | 565  |
|                     | Total  | 1002 | 1070        | 1178    | 1246   | 1242 | 1236 |