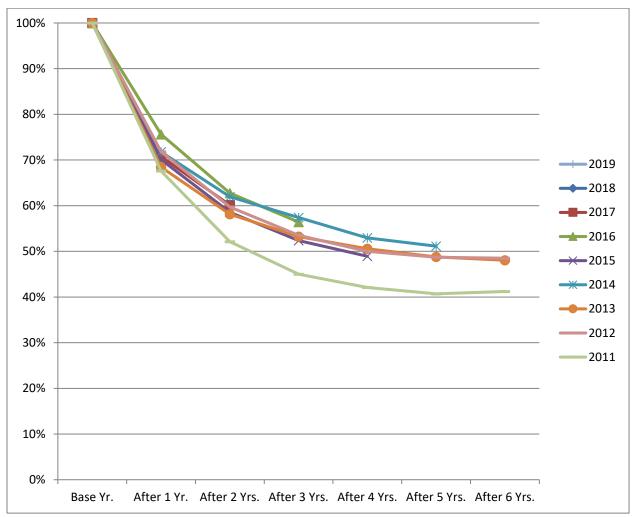

|  |  |
| 2017 | 100%                 | 70.7%   | 60.1%   |         |         |         |         |  |  |  |  |  |  |  |
| 2016 | 100%                 | 75.6%   | 62.8%   | 56.4%   |         |         |         |  |  |  |  |  |  |  |
| 2015 | 100%                 | 70.1%   | 58.6%   | 52.4%   | 48.9%   |         |         |  |  |  |  |  |  |  |
| 2014 | 100%                 | 71.8%   | 61.9%   | 57.4%   | 53.0%   | 51.1%   |         |  |  |  |  |  |  |  |
| 2013 | 100%                 | 68.4%   | 58.1%   | 53.2%   | 50.6%   | 48.8%   | 48.1%   |  |  |  |  |  |  |  |
| 2012 | 100%                 | 71.8%   | 59.7%   | 53.5%   | 50.0%   | 48.7%   | 48.5%   |  |  |  |  |  |  |  |
| 2011 | 100%                 | 67.6%   | 52.1%   | 45.0%   | 42.1%   | 40.7%   | 41.2%   |  |  |  |  |  |  |  |



Note: Persistence is the combination of retained and graduated students.

## Fall 2013 Full-Time Degree-Seeking Entering Freshmen 6-Year Graduation Rates by College/Department/School

| College/Department/School*                       | Revised<br>Cohort | <u>Grad. at</u><br>NSU | <u>Grad.</u><br>Rate | Grad. in<br>Dept. | <u>Grad.</u><br>Rate | <u>Grad. in</u><br>College | Grad. Rate |
|--------------------------------------------------|-------------------|------------------------|----------------------|-------------------|----------------------|----------------------------|------------|
| College of Arts and Sciences                     | 541               | 248                    | 45.84%               | 158               | 29.21%               | 200                        | 36.97%