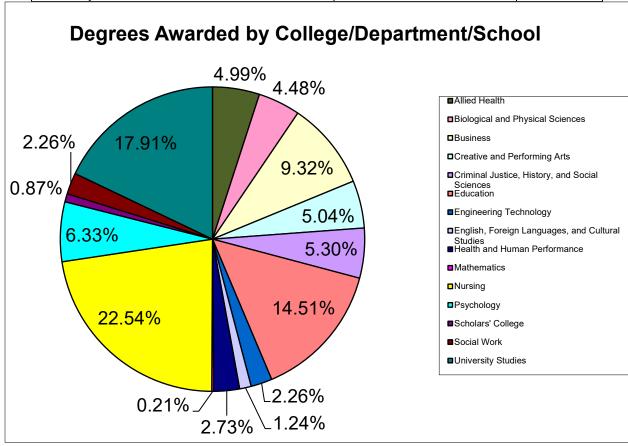

Engineering Technology                           | 44                   | 2.26%      |
| English, Foreign Languages, and Cultural Studies | 24                   | 1.24%      |
| Health and Human Performance                     | 53                   | 2.73%      |
| Mathematics                                      | 4                    | 0.21%      |
| Nursing                                          | 438                  | 22.54%     |
| Psychology                                       | 123                  | 6.33%      |
| Scholars' College                                | 17                   | 0.87%      |
| Social Work                                      | 44                   | 2.26%      |
| University Studies                               | 348                  | 17.91%     |



## 2018-2019 Degrees Awarded with a Second Major

| Second Major or Second Concentration | Number of Degrees |
|--------------------------------------|-------------------|
| 110 - Business Administration        | 6                 |
| 392 - Psychology                     | 10                |
| 395 - Addiction Studies              | 1                 |

Note: Second majors do not include those students who earned two degrees.

## 2018-2019 Degrees Awarded with a Minor(s)

| Minor (First or Second)                           | Number of Minors |
|---------------------------------------------------|------------------|
| MI02 - Accounting                                 | 5                |
| MI03 - Addiction Studies                          | 3                |
| MI07 - Philosophy, Politics