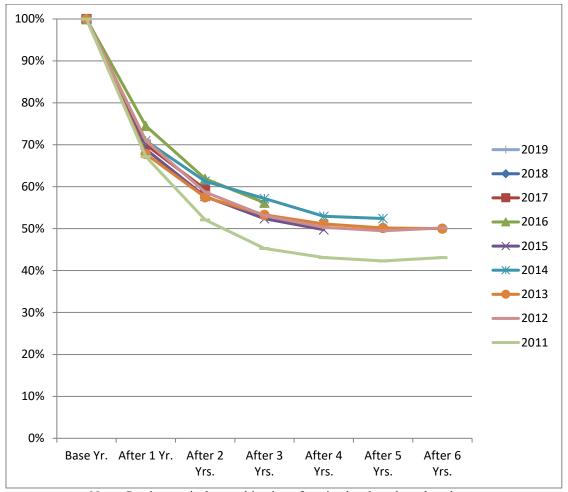

| 70.1%       | 59.4%   |         |         |         |         |  |  |  |  |  |  |  |
| 2016 | 100%                 | 74.5%       | 61.9%   | 56.2%   |         |         |         |  |  |  |  |  |  |  |
| 2015 | 100%                 | 69.0%       | 57.7%   | 52.4%   | 49.8%   |         |         |  |  |  |  |  |  |  |
| 2014 | 100%                 | 71.0%       | 61.3%   | 57.2%   | 52.9%   | 52.4%   |         |  |  |  |  |  |  |  |
| 2013 | 100%                 | 67.8%       | 57.5%   | 53.3%   | 51.1%   | 50.2%   | 50.0%   |  |  |  |  |  |  |  |
| 2012 | 100%                 | 71.0%       | 58.7%   | 53.1%   | 50.3%   | 49.5%   | 50.2%   |  |  |  |  |  |  |  |
| 2011 | 100%                 | 67.2%       | 52.1%   | 45.3%   | 43.1%   | 42.3%   | 43.1%   |  |  |  |  |  |  |  |



Note: Persistence is the combination of retained and graduated students.

University Persistence Rates for First-Time, Full-Time Baccalaureate-Seeking Entering Freshmen

|      | Persisted Percentage |         |         |         |         |         |         |  |  |  |  |  |  |  |
|------|----------------------|---------|---------|---------|---------|---------|---------|--|--|--|--|--|--|--|
|      | Base                 | After 1 | After 2 | After 3 | After 4 | After 5 | After 6 |  |  |  |  |  |  |  |
| Year | Yr.                  | Yr.     | Yrs.    | Yrs.    | Yrs.    | Yrs.    | Yrs.    |  |  |  |  |  |  |  |
| 2019 | 100%                 |         |         |         |         |         |         |  |  |  |  |  |  |  |
| 2018 | 100%                 | 71.3%   |         |         |