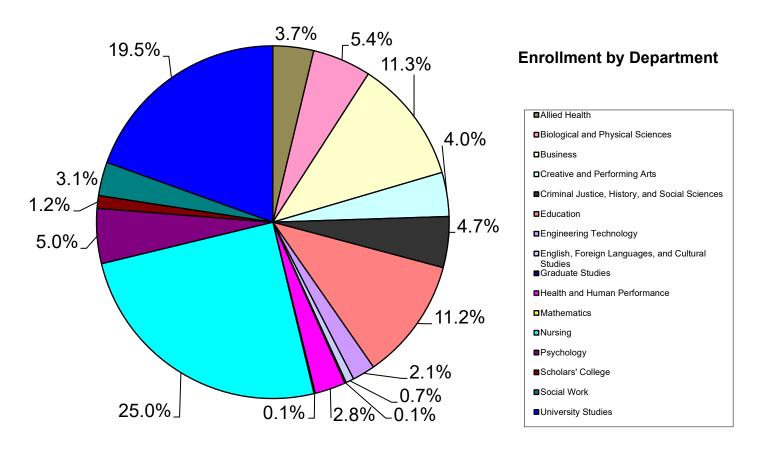

NOTE: Colleges based on the college in which the major is currently located.

| Criminal Justice,   | 256D | UPSA - PUBLIC FACILITIES MGT.  | 0   | 0   | 0   | 3   | 6   | 9   |
|---------------------|------|--------------------------------|-----|-----|-----|-----|-----|-----|
| History, and Social | 258  | RESOURCE MANAGEMENT            | 0   | 0   | 7   | 5   | 2   | 0   |
| Sciences (Cont.)    | 258A | HUMAN RESOURCE MANAGEMENT      | 0   | 0   | 15  | 20  | 24  | 15  |
|                     | 258B | INDUSTRIAL TECH-MANUF MGT      | 0   | 0   | 0   | 4   | 3   | 2   |
|                     | 258C | PUBLIC SAFETY MANAGEMENT       | 0   | 0   | 2   | 2   | 2   | 1   |
|                     | 258E | ENVIRONMENTAL SCIENCE          | 0   | 0   | 1   | 2   | 1   | 1   |
|                     | 258F | HEALTH SCIENCE ADMINISTRATION  | 0   | 0   | 0   | 0   | 3   | 2   |
|                     | 260  | ORGANIZATIONAL LEADERSHIP      | 2   | 1   | 0   | 0   | 0   | 0   |
|                     | 260A | ORG. LDRSHP UPSA               | 8   | 2   | 0   | 0   | 0   | 0   |
|                     | 261  | HISTORY                        | 79  | 48  | 63  | 78  | 78  | 76  |
|                     | 579  | HOMELAND SECURITY              | 36  | 40  | 37  | 45  | 30  | 37  |
|                     | 735  | CRIMINAL JUSTICE               | 9   | 5   | 2   | 0   | 0   | 0   |
|                     |      | Total                          | 544 | 519 | 531 | 573 | 530 | 509 |
| Education           | 010  | LEVEL 1 ED LEADER - ALT. PATH. | 11  | 16  | 8   | 10  | 13  | 10  |
|                     | 013  | SP ED M/MOD FOR ELEM ED GR 1-5 | 10  | 8   | 10  | 9   | 8   | 10  |
|                     | 014  | SP ED M/MOD FOR MIDDLE SCH 4-8 | 0   | 3   | 3   | 1   | 3   | 6   |
|                     | 015  | SP ED M/MOD FOR SEC ED GR 6-12 | 4   | 6   | 8   | 4   | 4   | 4   |
|                     | 016  | GIFTED EDUCATION               | 16  | 22  | 12  | 10  | 10  | 13  |
|                     | 017  | SPEC ED-EARLY INTERV: BIRTH-5  | 2   | 6   | 2   | 2   | 6   | 10  |
|                     | 018  | COUNSELING GR K - 12           | 1   | 0   | 0   | 0   | 0   | 0   |
|                     | 019  | ELEMENTARY EDUCATION GR 1 - 5  | 15  | 18  | 16  | 5   | 3   | 1   |
|                     | 020  | MIDDLE SCHOOL EDUCATION GR 4-8 | 5   | 9   | 7   | 1   | 3   | 2   |
|                     | 021  | SECONDARY EDUCATION GR 6 - 12  | 13  | 9   | 16  | 7   | 5   | 2   |
|                     | 022  | EDUC. TECHNOLOGY LEADERSHIP    | 0   | 2   | 0   | 1   | 1   | 1   |
|                     | 023  | SCHOOL LIBRARIAN               | 6   | 23  | 12  | 19  | 19  | 12  |
|                     | 023U | SCHOOL LIBRARIAN - UNDERGRAD.  | 12  | 15  | 14  | 8   | 7   | 8   |
|                     | 024  | EDUCATIONAL DIAGNOSTICIAN      | 6   | 8   | 9   | 12  | 16  | 17  |
|                     | 025  | ENGLISH AS A SECOND LANGUAGE   | 2   | 4   | 1   | 1   | 1   | 4   |
|                     | 026  | READING SPECIALIST             | 5   | 7   | 1   | 1   | 1   | 1   |
|                     | 137  | CHILD & FAMILY STUDIES         | 0   | 0   | 0   | 18  | 21  | 17  |
|                     | 137C | FACS - CONSUMER SERVICES       | 0   | 0   | 0   | 0   | 3   | 10  |

| Education (Cont.) | 137E | FACS - CHILD DEV. & FAM. REL.      | 0   | 0   | 0   | 23  | 115 | 135 |
|-------------------|------|------------------------------------|-----|-----|-----|-----|-----|-----|
|                   | 137F | CFS - FAMILY LIFE EDUCATION        | 0   | 0   | 0   | 0   | 0   | 7   |
|                   | 138  | FAMILY AND CONSUMER SCIENCES       | 29  | 14  | 15  | 8   | 2   | 0   |
|                   | 138C | FACS - CONSUMER SERVICES           | 10  | 4   | 9   | 5   | 1   | 0   |
|                   | 138E | FACS - CHILD DEV. & FAM. REL.      | 100 | 91  | 113 | 96  | 44  | 15  |
|                   | 3101 | EARLY CHILDHOOD ED (PRE-K - 3)     | 93  | 71  | 96  | 93  | 98  | 85  |
|                   | 3102 | ELEMENTARY EDUCATION               | 133 | 125 | 116 | 120 | 110 | 98  |
|                   | 3106 | BUSINESS EDUCATION                 | 1   | 0   | 0   | 0   | 0   | 0   |
|                   | 3109 | MATHEMATICS EDUCATION              | 1   | 1   | 0   | 0   | 0   | 0   |
|                   | 3115 | SOCIAL STUDIES EDUCATION           | 2   | 1   | 0   | 0   | 0   | 0   |
|                   | 320  | SEC. EDUC. & TEACHING              | 30  | 28  | 34  | 55  | 39  | 12  |
|                   | 320B | SEC. EDUC BIOLOGY EDUC.            | 7   | 5   | 9   | 9   | 7   | 11  |
|                   | 320E | SEC. EDUC ENGLISH EDUC.            | 21  | 19  | 19  | 26  | 27  | 32  |
|                   | 320M | SEC. EDUC MATHEMATICS EDUC.        | 17  | 14  | 13  | 13  | 20  | 20  |
|                   | 320S | SEC. ED SOCIAL STUDIES EDUC        | 32  | 34  | 35  | 27  | 41  | 45  |
|                   | 320U | SEC. EDUC BUSINESS EDUC.           | 4   | 3   | 2   | 3   | 5   | 4   |
|                   | 327  | MUSIC EDUC INSTRUMENTAL            | 102 | 109 | 100 | 118 | 112 | 114 |
|                   | 328  | MUSIC EDUC VOCAL                   | 30  | 24  | 19  | 22  | 28  | 22  |
|                   | 329  | MUSIC ED VOCAL/INSTRUMENTAL        | 20  | 14  | 17  | 8   | 4   | 3   |
|                   | 500A | ADD-ON CERTIFICATION               | 1   | 0   | 0   | 1   | 0   | 0   |
|                   | 501  | TEACHER CERTIFICATION              | 2   | 0   | 2   | 2   | 0   | 0   |
|                   | 502  | EDUCATIONAL TECH. LEADERSHIP       | 14  | 12  | 9   | 0   | 0   | 1   |
|                   | 502A | ETEC LDRSHP - LDRSHP FOR K-12      | 10  | 15  | 16  | 24  | 23  | 17  |
|                   | 502B | ETEC LDRSHP - WORKFORCE DEV        | 9   | 6   | 11  | 10  | 7   | 7   |
|                   | 503  | EDUCATIONAL LEADERSHIP             | 42  | 48  | 44  | 61  | 72  | 59  |
|                   | 504C | CURR. & INSTR ENGLISH EDUC.        | 1   | 1   | 1   | 3   | 4   | 3   |
|                   | 504E | CURR. & INSTR READING              | 10  | 7   | 12  | 16  | 26  | 23  |
|                   | 504G | CURR & INSTR - P.T.S.F.T.T.L.      | 3   | 4   | 4   | 5   | 5   | 4   |
|                   | 504H | CURR. & INST SCHOOL LIBR.          | 8   | 8   | 7   | 9   | 7   | 10  |
|                   | 504I | CURR. & INST TRAN. TO TEACH        | 5   | 2   | 1   | 2   | 1   | 2   |
|                   | 504J | CURR. & INST ENGL. AS A SEC. LANG. | 0   | 0   | 1   | 1   | 2   | 1   |