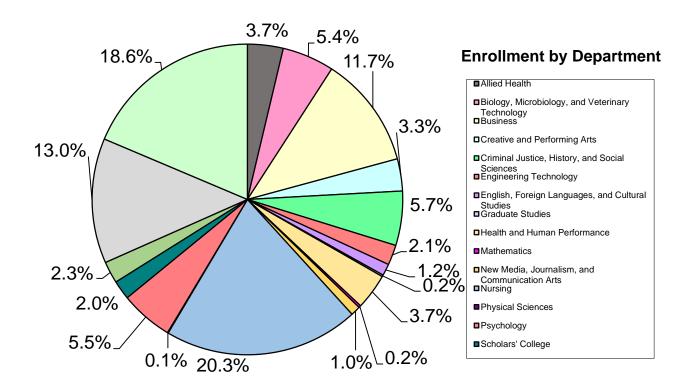

Fall 2015 Enrollment by College/Department/School

| Department/School                                | Enrollment | Percentage |
|--------------------------------------------------|------------|------------|
| Allied Health                                    | 341        | 3.72%      |
| Biology, Microbiology, and Veterinary Technology | 497        | 5.41%      |
| Business                                         | 1070       | 11.66%     |
| Creative and Performing Arts                     | 307        | 3.34%      |
| Criminal Justice, History, and Social Sciences   | 519        | 5.65%      |
| Engineering Technology                           | 192        | 2.09%      |
| English, Foreign Languages, and Cultural Studies | 112        | 1.22%      |
| Graduate Studies                                 | 16         | 0.17%      |
| Health and Human Performance                     | 343        | 3.74%      |
| Mathematics                                      | 21         | 0.23%      |
| New Media, Journalism, and Communication Arts    | 92         | 1.00%      |
| Nursing                                          | 1862       | 20.29%     |
| Physical Sciences                                | 7          | 0.08%      |
| Psychology                                       | 504        | 5.49%      |
| Scholars' College                                | 183        | 1.99%      |
| Social Work                                      | 208        | 2.27%      |
| Teaching, Leadership and Counseling              | 1194       | 13.01%     |
| University Studies                               | 1711       | 18.64%     |
| Grand Total                                      | 9179       | 100.00%    |