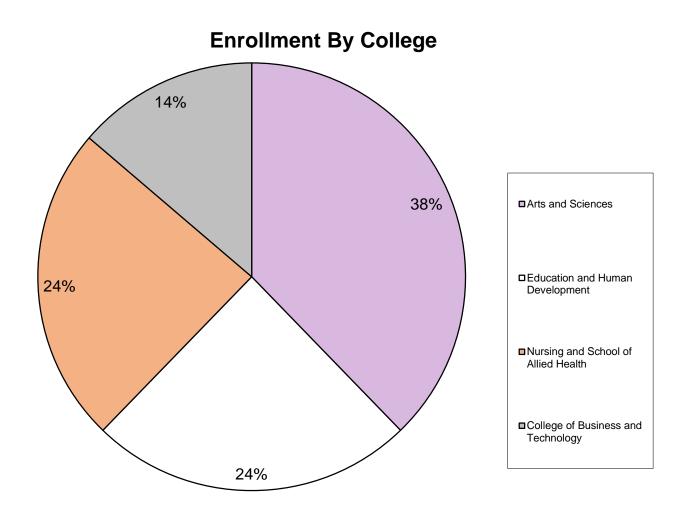

Fall 2015 Enrollment by College

| College                             | Enrollment | <b>Percentage</b> |
|-------------------------------------|------------|-------------------|
| Arts and Sciences                   | 3,465      | 37.75%            |
| Education and Human Development     | 2,249      | 24.50%            |
| Nursing and School of Allied Health | 2,203      | 24.00%            |
| College of Business and Technology  | 1,262      | 13.75%            |
|                                     |            |                   |
| Grand Total                         | 9,179      | 100.00%           |