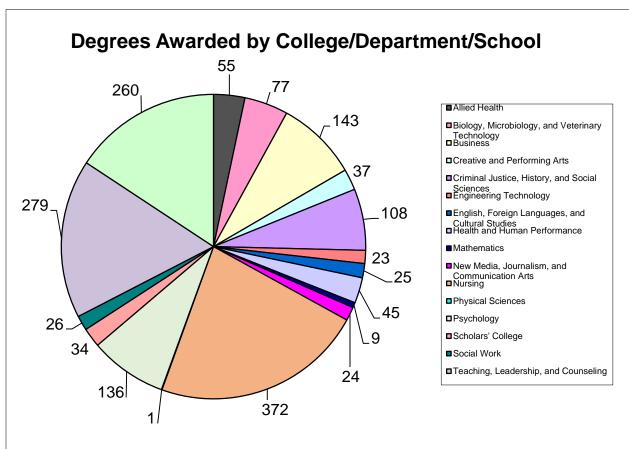

Mathematics                                      | 9                    | 0.56%      |
| New Media, Journalism, and Communication Arts    | 24                   | 1.50%      |
| Nursing                                          | 372                  | 23.26%     |
| Physical Sciences                                | 1                    | 0.06%      |
| Psychology                                       | 136                  | 8.51%      |
| Scholars' College                                | 34                   | 2.13%      |
| Social Work                                      | 26                   | 1.63%      |
| Teaching, Leadership, and Counseling             | 279                  | 17.45%     |
| University Studies                               | 260                  | 16.26%     |



<sup>\*\*</sup>The Scholars' College does have additional graduates in other departments. If a student graduates with a degree from another department, the College of Scholars' College gets credit as well as the department in which the student is majoring.

# Fall 2009 Full-Time Degree-Seeking Entering Freshmen 6-Year Graduation Rates by College/Department/School

| College/Department/School*                       | Revised<br>Cohort | <u>Grad. at</u><br>NSU | <u>Grad.</u><br>Rate | Grad. in Dept. | <u>Grad.</u><br>Rate | <u>Grad. in</u><br>College | Grad. Rate |
|--------------------------------------------------|-------------------|------------------------|----------------------|----------------|----------------------|----------------------------|------------|
| College of Arts, Letter