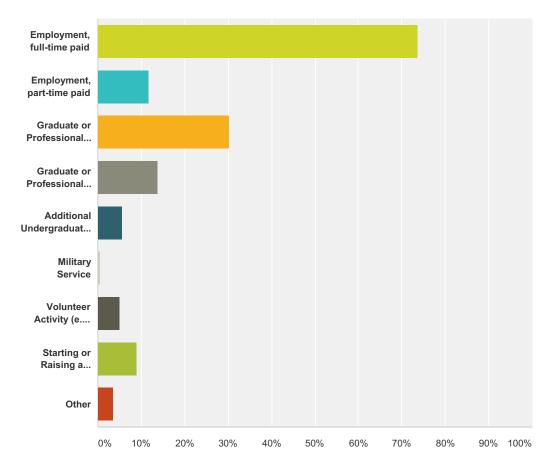

# Q4 What is MOST LIKELY to be your PRINCIPAL activity upon graduation? Select all that apply.

Answered: 281 Skipped: 0

| swer Choices                               | Responses |     |
|--------------------------------------------|-----------|-----|
| Employment, full-time paid                 | 73.67%    | 207 |
| Employment, part-time paid                 | 11.74%    | 33  |
| Graduate or Professional School, full-time | 30.25%    | 85  |
| Graduate or Professional School, part-time | 13.88%    | 39  |
| Additional Undergraduate Coursework        | 5.69%     | 10  |
| Military Service                           | 0.71%     | 2   |
| Volunteer Activity (e.g., Peace Corps)     | 4.98%     | 14  |
| Starting or Raising a Family               | 8.90%     | 2   |
| Other                                      | 3.56%     | 1   |
| al Respondents: 281                        |           |     |