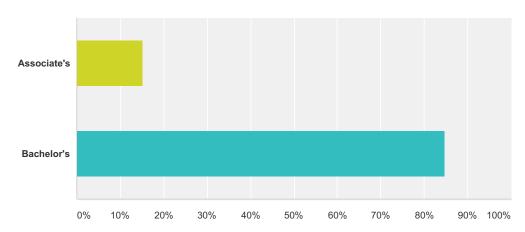

#### **Q2 Indicate Degree Earned**

Answered: 263 Skipped: 18

| Answer Choices | Responses |     |
|----------------|-----------|-----|
| Associate's    | 15.21%    | 40  |
| Bachelor's     | 84.79%    | 223 |
| Total          |           | 263 |