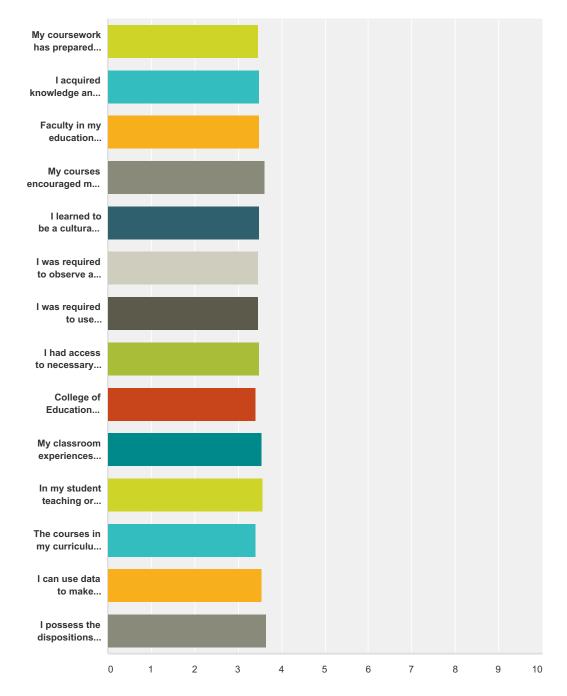

## Q8 Indicate your level of agreement with the following items:

Answered: 37 Skipped: 244

|                                                                                                              | Strongly<br>Disagree | Disagree     | Agree               | Strongly<br>Agree   | Total | Weighted<br>Average |
|--------------------------------------------------------------------------------------------------------------|----------------------|--------------|---------------------|---------------------|-------|---------------------|
| My coursework has prepared me to teach.                                                                      | <b>0.00%</b><br>0    | <b>2.70%</b> | <b>48.65%</b><br>18 | <b>48.65%</b><br>18 | 37    | 3.46                |
| I acquired knowledge and skills that will assist me in teaching students to think creatively and critically. | <b>0.00%</b><br>0    | <b>2.70%</b> | <b>45.95%</b> 17    | <b>51.35%</b><br>19 | 37    | 3.49                |

| Faculty in my education courses were "Models for learning."                        | 0.00% | 5.41%  | 40.54% | 54.05% |    |      |
|------------------------------------------------------------------------------------|-------|--------|--------|--------|----|------|
|                                                                                    | 0     | 2      | 15     | 20     | 37 | 3.49 |
| My courses encouraged me to take responsibility for my own learning.               | 0.00% | 0.00%  | 37.84% | 62.16% |    |      |
|                                                                                    | 0     | 0      | 14     | 23     | 37 | 3.62 |
| learned to be a culturally responsive teacher.                                     | 0.00% | 8.11%  | 35.14% | 56.76% |    |      |
|                                                                                    | 0     | 3      | 13     | 21     | 37 | 3.4  |
| was required to observe and participate in PK-12 classrooms in the full range of   | 0.00% | 8.11%  | 37.84% | 54.05% |    |      |
| ny certification area.                                                             | 0     | 3      | 14     | 20     | 37 | 3.4  |
| was required to use technology in the planning and implementation of lessons for   | 0.00% | 10.81% | 32.43% | 56.76% |    |      |
| PK-12 students.                                                                    | 0     | 4      | 12     | 21     | 37 | 3.4  |
| had access to necessary technology for learning.                                   | 0.00% | 5.41%  | 40.54% | 54.05% |    |      |
|                                                                                    | 0     | 2      | 15     | 20     | 37 | 3.4  |
| College of Education classes provided practical applications for teaching in PK-12 | 2.70% | 5.41%  | 40.54% | 51.35% |    |      |
| lassrooms.                                                                         | 1     | 2      | 15     | 19     | 37 | 3.4  |
| My classroom experiences have prepared me for working with students with           | 0.00% | 2.70%  | 40.54% | 56.76% |    |      |
| iffering backgrounds.                                                              | 0     | 1      | 15     | 21     | 37 | 3.5  |
| n my student teaching or internship semester, I taught at least one week           | 0.00% | 5.41%  | 32.43% | 62.16% |    |      |
| ndependently.                                                                      | 0     | 2      | 12     | 23     | 37 | 3.5  |
| The courses in my curriculum prepared me for required licensure tests (PRAXIS,     | 0.00% | 10.81% | 37.84% | 51.35% |    |      |
| PLT and content areas).                                                            | 0     | 4      | 14     | 19     | 37 | 3.4  |
| can use data to make decisions about how I impact student learning.                | 0.00% | 2.70%  | 40.54% | 56.76% |    |      |
|                                                                                    | 0     | 1      | 15     | 21     | 37 | 3.5  |
| possess the dispositions necessary to be a successful teacher.                     | 0.00% | 0.00%  | 35.14% | 64.86% |    |      |
|                                                                                    | 0     | 0      | 13     | 24     | 37 | 3.6  |