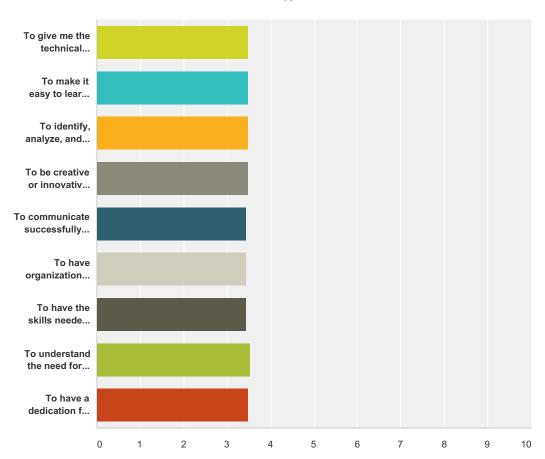

# Q9 Indicate your satisfaction with how your education has helped you in the following areas:

Answered: 27 Skipped: 254

|                                                                            | Very<br>Dissatisfied | Dissatisfied | Satisfied | Very<br>Satisfied | Total | Weighted<br>Average |
|----------------------------------------------------------------------------|----------------------|--------------|-----------|-------------------|-------|---------------------|
| To give me the technical skills I will need for a career in my degree area | 0.00%                | 0.00%        | 51.85%    | 48.15%            |       |                     |
|                                                                            | 0                    | 0            | 14        | 13                | 27    | 3.48                |
| To make it easy to learn new technical skills I will need for the job      | 0.00%                | 0.00%        | 51.85%    | 48.15%            |       |                     |
|                                                                            | 0                    | 0            | 14        | 13                | 27    | 3.4                 |
| To identify, analyze, and solve technical problems                         | 0.00%                | 0.00%        | 51.85%    | 48.15%            |       |                     |
|                                                                            | 0                    | 0            | 14        | 13                | 27    | 3.4                 |
| To be creative or innovative in solving technical problems                 | 0.00%                | 3.70%        | 44.44%    | 51.85%            |       |                     |
|                                                                            | 0                    | 1            | 12        | 14                | 27    | 3.4                 |
| To communicate successfully with a team and with management to solve       | 0.00%                | 3.70%        | 48.15%    | 48.15%            |       |                     |
| echnical problems                                                          | 0                    | 1            | 13        | 13                | 27    | 3.4                 |
| To have organizational and management skills needed to supervise a team    | 0.00%                | 3.70%        | 48.15%    | 48.15%            |       |                     |
|                                                                            | 0                    | 1            | 13        | 13                | 27    | 3.4                 |
| To have the skills needed to transition into technology management         | 0.00%                | 3.70%        | 48.15%    | 48.15%            |       |                     |
|                                                                            | 0                    | 1            | 13        | 13                | 27    | 3.4                 |
| To understand the need for timeliness and adherence to deadlines           | 0.00%                | 0.00%        | 48.15%    | 51.85%            |       |                     |
|                                                                            | 0                    | 0            | 13        | 14                | 27    | 3.                  |

| To have a dedication for quality and continuous improvement | 0.00% | 0.00% | 51.85% | 48.15% |    |      |
|-------------------------------------------------------------|-------|-------|--------|--------|----|------|
|                                                             | 0     | 0     | 14     | 13     | 27 | 3.48 |