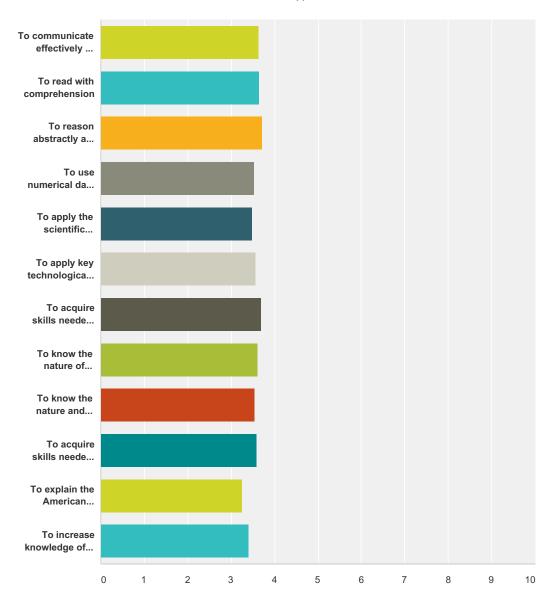

# Q6 Indicate your satisfaction with how your education has helped you in the following areas.

Answered: 280 Skipped: 1

|                                                        | Very<br>Dissatisfied | Dissatisfied | Satisfied | Very<br>Satisfied | N/A   | Total | Weighted<br>Average |
|--------------------------------------------------------|----------------------|--------------|-----------|-------------------|-------|-------|---------------------|
| To communicate effectively in oral and written English | 0.71%                | 0.36%        | 32.14%    | 64.64%            | 2.14% |       |                     |
|                                                        | 2                    | 1            | 90        | 181               | 6     | 280   | 3.64                |
| To read with comprehension                             | 1.07%                | 0.71%        | 30.00%    | 66.07%            | 2.14% |       |                     |
|                                                        | 3                    | 2            | 84        | 185               | 6     | 280   | 3.65                |
| To reason abstractly and think critically              | 1.08%                | 0.36%        | 24.37%    | 73.12%            | 1.08% |       |                     |
|                                                        | 3                    | 1            | 68        | 204               | 3     | 279   | 3.71                |
| To use numerical data and statistics                   | 1.07%                | 2.50%        | 38.21%    | 56.07%            | 2.14% |       |                     |
|                                                        | 3                    | 7            | 107       | 157               | 6     | 280   | 3.53                |

| 1.07% | 5.36%                                                | 35.71%                                                                                                                 | 54.64%                                                                                                                                                                               | 2.040/                                                                                                                                                                                                                                                                                                                                                                                                                                             |                                                                                                                                                                                                                                                                                                                                                                                                                                                                                                                                                      |                                                                                                                                                                                                                                                                                                                                                                                                                                                                                                                                                                           |
|-------|------------------------------------------------------|------------------------------------------------------------------------------------------------------------------------|--------------------------------------------------------------------------------------------------------------------------------------------------------------------------------------|----------------------------------------------------------------------------------------------------------------------------------------------------------------------------------------------------------------------------------------------------------------------------------------------------------------------------------------------------------------------------------------------------------------------------------------------------|------------------------------------------------------------------------------------------------------------------------------------------------------------------------------------------------------------------------------------------------------------------------------------------------------------------------------------------------------------------------------------------------------------------------------------------------------------------------------------------------------------------------------------------------------|---------------------------------------------------------------------------------------------------------------------------------------------------------------------------------------------------------------------------------------------------------------------------------------------------------------------------------------------------------------------------------------------------------------------------------------------------------------------------------------------------------------------------------------------------------------------------|
|       |                                                      |                                                                                                                        |                                                                                                                                                                                      | <b>3.21%</b>                                                                                                                                                                                                                                                                                                                                                                                                                                       | 280                                                                                                                                                                                                                                                                                                                                                                                                                                                                                                                                                  | 3.4                                                                                                                                                                                                                                                                                                                                                                                                                                                                                                                                                                       |
| -     |                                                      |                                                                                                                        |                                                                                                                                                                                      | _                                                                                                                                                                                                                                                                                                                                                                                                                                                  | 200                                                                                                                                                                                                                                                                                                                                                                                                                                                                                                                                                  |                                                                                                                                                                                                                                                                                                                                                                                                                                                                                                                                                                           |
|       | 2.14%                                                |                                                                                                                        |                                                                                                                                                                                      |                                                                                                                                                                                                                                                                                                                                                                                                                                                    |                                                                                                                                                                                                                                                                                                                                                                                                                                                                                                                                                      |                                                                                                                                                                                                                                                                                                                                                                                                                                                                                                                                                                           |
| 2     | 6                                                    | 103                                                                                                                    | 163                                                                                                                                                                                  | 6                                                                                                                                                                                                                                                                                                                                                                                                                                                  | 280                                                                                                                                                                                                                                                                                                                                                                                                                                                                                                                                                  | 3.                                                                                                                                                                                                                                                                                                                                                                                                                                                                                                                                                                        |
| 0.71% | 1.79%                                                | 24.29%                                                                                                                 | 72.50%                                                                                                                                                                               | 0.71%                                                                                                                                                                                                                                                                                                                                                                                                                                              |                                                                                                                                                                                                                                                                                                                                                                                                                                                                                                                                                      |                                                                                                                                                                                                                                                                                                                                                                                                                                                                                                                                                                           |
| 2     | 5                                                    | 68                                                                                                                     | 203                                                                                                                                                                                  | 2                                                                                                                                                                                                                                                                                                                                                                                                                                                  | 280                                                                                                                                                                                                                                                                                                                                                                                                                                                                                                                                                  | 3.                                                                                                                                                                                                                                                                                                                                                                                                                                                                                                                                                                        |
| 1.08% | 1.79%                                                | 31.18%                                                                                                                 | 65.23%                                                                                                                                                                               | 0.72%                                                                                                                                                                                                                                                                                                                                                                                                                                              |                                                                                                                                                                                                                                                                                                                                                                                                                                                                                                                                                      |                                                                                                                                                                                                                                                                                                                                                                                                                                                                                                                                                                           |
| 3     | 5                                                    | 87                                                                                                                     | 182                                                                                                                                                                                  | 2                                                                                                                                                                                                                                                                                                                                                                                                                                                  | 279                                                                                                                                                                                                                                                                                                                                                                                                                                                                                                                                                  | 3                                                                                                                                                                                                                                                                                                                                                                                                                                                                                                                                                                         |
| 1.43% | 2.15%                                                | 34.77%                                                                                                                 | 55.91%                                                                                                                                                                               | 5.73%                                                                                                                                                                                                                                                                                                                                                                                                                                              |                                                                                                                                                                                                                                                                                                                                                                                                                                                                                                                                                      |                                                                                                                                                                                                                                                                                                                                                                                                                                                                                                                                                                           |
| 4     | 6                                                    | 97                                                                                                                     | 156                                                                                                                                                                                  | 16                                                                                                                                                                                                                                                                                                                                                                                                                                                 | 279                                                                                                                                                                                                                                                                                                                                                                                                                                                                                                                                                  | 3                                                                                                                                                                                                                                                                                                                                                                                                                                                                                                                                                                         |
| 0.72% | 3.24%                                                | 30.94%                                                                                                                 | 63.31%                                                                                                                                                                               | 1.80%                                                                                                                                                                                                                                                                                                                                                                                                                                              |                                                                                                                                                                                                                                                                                                                                                                                                                                                                                                                                                      |                                                                                                                                                                                                                                                                                                                                                                                                                                                                                                                                                                           |
| 2     | 9                                                    | 86                                                                                                                     | 176                                                                                                                                                                                  | 5                                                                                                                                                                                                                                                                                                                                                                                                                                                  | 278                                                                                                                                                                                                                                                                                                                                                                                                                                                                                                                                                  | 3                                                                                                                                                                                                                                                                                                                                                                                                                                                                                                                                                                         |
| 2.52% | 9.71%                                                | 41.01%                                                                                                                 | 39.21%                                                                                                                                                                               | 7.55%                                                                                                                                                                                                                                                                                                                                                                                                                                              |                                                                                                                                                                                                                                                                                                                                                                                                                                                                                                                                                      |                                                                                                                                                                                                                                                                                                                                                                                                                                                                                                                                                                           |
| 7     | 27                                                   | 114                                                                                                                    | 109                                                                                                                                                                                  | 21                                                                                                                                                                                                                                                                                                                                                                                                                                                 | 278                                                                                                                                                                                                                                                                                                                                                                                                                                                                                                                                                  | 3                                                                                                                                                                                                                                                                                                                                                                                                                                                                                                                                                                         |
| 1.43% | 6.45%                                                | 39.07%                                                                                                                 | 46.59%                                                                                                                                                                               | 6.45%                                                                                                                                                                                                                                                                                                                                                                                                                                              |                                                                                                                                                                                                                                                                                                                                                                                                                                                                                                                                                      |                                                                                                                                                                                                                                                                                                                                                                                                                                                                                                                                                                           |
|       |                                                      |                                                                                                                        |                                                                                                                                                                                      |                                                                                                                                                                                                                                                                                                                                                                                                                                                    |                                                                                                                                                                                                                                                                                                                                                                                                                                                                                                                                                      |                                                                                                                                                                                                                                                                                                                                                                                                                                                                                                                                                                           |
|       | 1.08%<br>3<br>1.43%<br>4<br>0.72%<br>2<br>2.52%<br>7 | 0.71% 2.14%   2 6   0.71% 1.79%   2 5   1.08% 1.79%   3 5   1.43% 2.15%   4 6   0.72% 3.24%   2 9   2.52% 9.71%   7 27 | 0.71% 2.14% 36.79%   2 6 103   0.71% 1.79% 24.29%   2 5 68   1.08% 1.79% 31.18%   3 5 87   1.43% 2.15% 34.77%   4 6 97   0.72% 3.24% 30.94%   2 9 86   2.52% 9.71% 41.01%   7 27 114 | 0.71%     2.14%     36.79%     58.21%       2     6     103     163       0.71%     1.79%     24.29%     72.50%       2     5     68     203       1.08%     1.79%     31.18%     65.23%       3     5     87     182       1.43%     2.15%     34.77%     55.91%       4     6     97     156       0.72%     3.24%     30.94%     63.31%       2     9     86     176       2.52%     9.71%     41.01%     39.21%       7     27     114     109 | 0.71%     2.14%     36.79%     58.21%     2.14%       2     6     103     163     6       0.71%     1.79%     24.29%     72.50%     0.71%       2     5     68     203     2       1.08%     1.79%     31.18%     65.23%     0.72%       3     5     87     182     2       1.43%     2.15%     34.77%     55.91%     5.73%       4     6     97     156     16       0.72%     3.24%     30.94%     63.31%     1.80%       2     9     86     176     5       2.52%     9.71%     41.01%     39.21%     7.55%       7     27     114     109     21 | 0.71%     2.14%     36.79%     58.21%     2.14%       2     6     103     163     6     280       0.71%     1.79%     24.29%     72.50%     0.71%     2     280       1.08%     1.79%     31.18%     65.23%     0.72%     3     5     87     182     2     279       1.43%     2.15%     34.77%     55.91%     5.73%     6     97     156     16     279       0.72%     3.24%     30.94%     63.31%     1.80%     5     278       2     9     86     176     5     278       2.52%     9.71%     41.01%     39.21%     7.55%     7     27     114     109     21     278 |