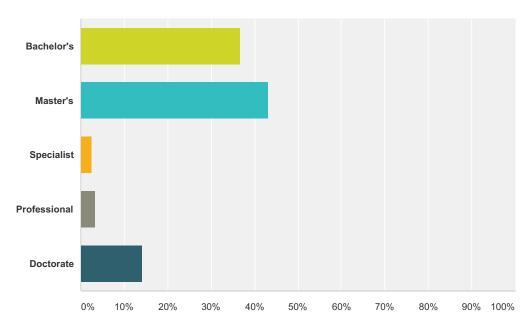

## Q5 Indicate the degree you ultimately plan to earn.

Answered: 269 Skipped: 12

| Answer Choices | Response | es  |
|----------------|----------|-----|
| Bachelor's     | 36.80%   | 99  |
| Master's       | 43.12%   | 116 |
| Specialist     | 2.60%    | 7   |
| Professional   | 3.35%    | 9   |
| Doctorate      | 14.13%   | 38  |
| Total          |          | 269 |