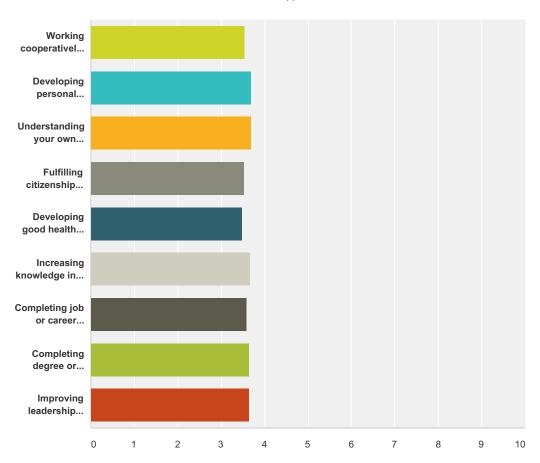

# Q7 Indicate your level of satisfaction with how your experiences at NSU have helped you in the following areas:

Answered: 280 Skipped: 1

|                                                    | Very<br>Dissatisfied | Dissatisfied | Satisfied | Very<br>Satisfied | N/A   | Total | Weighted<br>Average |
|----------------------------------------------------|----------------------|--------------|-----------|-------------------|-------|-------|---------------------|
| Working cooperatively as a group member            | 1.43%                | 2.50%        | 36.07%    | 58.21%            | 1.79% |       |                     |
|                                                    | 4                    | 7            | 101       | 163               | 5     | 280   | 3.54                |
| Developing personal independence                   | 0.72%                | 0.36%        | 27.60%    | 70.61%            | 0.72% |       |                     |
|                                                    | 2                    | 1            | 77        | 197               | 2     | 279   | 3.69                |
| Understanding your own abilities, interests, and   | 0.71%                | 1.07%        | 26.43%    | 71.07%            | 0.71% |       |                     |
| personality                                        | 2                    | 3            | 74        | 199               | 2     | 280   | 3.69                |
| Fulfilling citizenship responsibilities            | 1.43%                | 2.14%        | 36.07%    | 56.07%            | 4.29% |       |                     |
|                                                    | 4                    | 6            | 101       | 157               | 12    | 280   | 3.53                |
| Developing good health habits and physical fitness | 1.79%                | 3.93%        | 34.64%    | 52.50%            | 7.14% |       |                     |
|                                                    | 5                    | 11           | 97        | 147               | 20    | 280   | 3.48                |
| Increasing knowledge in chosen academic field      | 0.71%                | 2.14%        | 25.71%    | 71.07%            | 0.36% |       |                     |
|                                                    | 2                    | 6            | 72        | 199               | 1     | 280   | 3.68                |
| Completing job or career requirements              | 0.71%                | 3.21%        | 31.43%    | 61.79%            | 2.86% |       |                     |
|                                                    | 2                    | 9            | 88        | 173               | 8     | 280   | 3.59                |
| Completing degree or certification requirements    | 0.72%                | 1.79%        | 28.67%    | 68.10%            | 0.72% |       |                     |
|                                                    | 2                    | 5            | 80        | 190               | 2     | 279   | 3.65                |

| Improving leadership ability | 1.08% | 1.79% | 27.60% | 68.46% | 1.08% |     |      |
|------------------------------|-------|-------|--------|--------|-------|-----|------|
|                              | 3     | 5     | 77     | 191    | 3     | 279 | 3.65 |