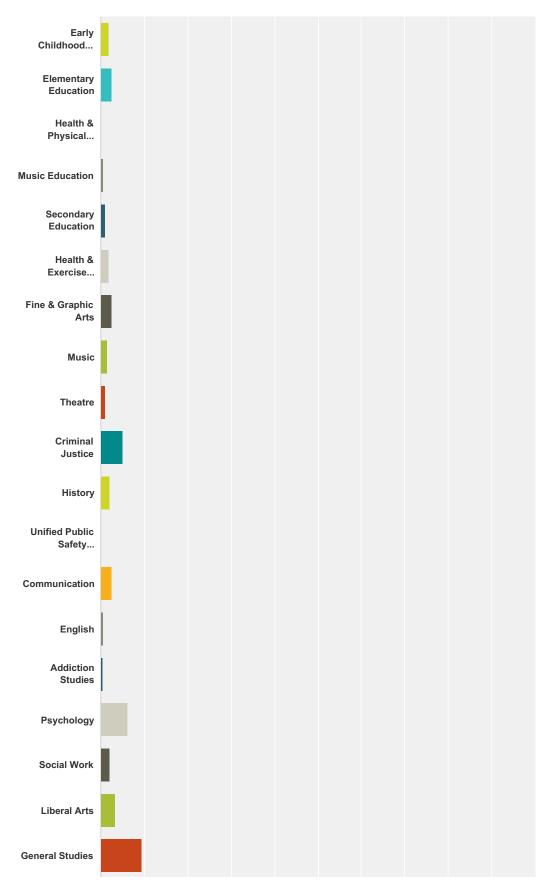

#### **Q3 Indicate Major**

Answered: 275 Skipped: 6

| Answer Choices              | Responses |   |
|-----------------------------|-----------|---|
| Early Childhood Education   | 1.82%     | 5 |
| Elementary Education        | 2.55%     | 7 |
| Health & Physical Education | 0.00%     | 0 |
| Music Education             | 0.73%     | 2 |
| Secondary Education         | 1.09%     | 3 |
| Health & Exercise Science   | 1.82%     | 5 |
| Fine & Graphic Arts         | 2.55%     | 7 |
| Music                       | 1.45%     | 4 |
| Theatre                     | 1.09%     | 3 |

| Criminal Justice                     | 5.09%  | 14  |
|--------------------------------------|--------|-----|
| History                              | 2.18%  | 6   |
| Unified Public Safety Administration | 0.00%  | 0   |
| Communication                        | 2.55%  | 7   |
| English                              | 0.73%  | 2   |
| Addiction Studies                    | 0.36%  | 1   |
| Psychology                           | 6.18%  | 17  |
| Social Work                          | 2.18%  | 6   |
| Liberal Arts                         | 3.27%  | 9   |
| General Studies                      | 9.45%  | 26  |
| Nursing                              | 20.73% | 57  |
| Radiologic Sciences                  | 5.45%  | 15  |
| Accounting                           | 1.45%  | 4   |
| Business Administration              | 5.82%  | 16  |
| Biology                              | 5.82%  | 16  |
| Veterinary Technology                | 0.00%  | 0   |
| Electronics Technology               | 0.00%  | 0   |
| Electronics Engineering Technology   | 1.82%  | 5   |
| Industrial Engineering Technology    | 1.09%  | 3   |
| Computer Information Systems         | 2.18%  | 6   |
| Family & Consumer Sciences           | 6.55%  | 18  |
| Hospitality Management & Tourism     | 2.18%  | 6   |
| Mathematics                          | 1.82%  | 5   |
| tal                                  |        | 275 |