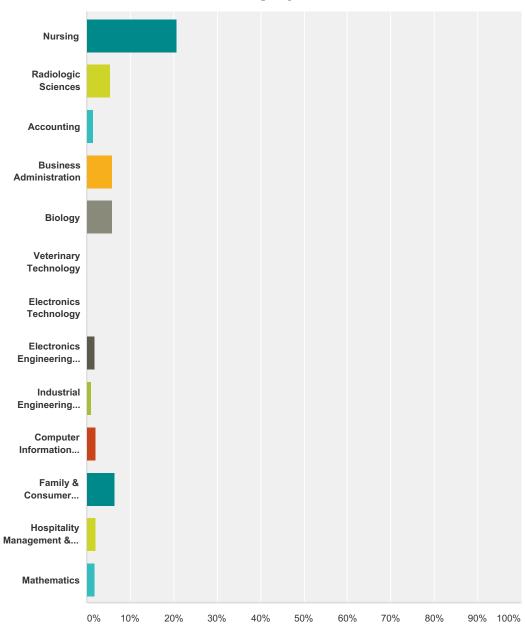

| Criminal Justice                     | 5.09%  | 14  |
|--------------------------------------|--------|-----|
| History                              | 2.18%  | 6   |
| Unified Public Safety Administration | 0.00%  | 0   |
| Communication                        | 2.55%  | 7   |
| English                              | 0.73%  | 2   |
| Addiction Studies                    | 0.36%  | 1   |
| Psychology                           | 6.18%  | 17  |
| Social Work                          | 2.18%  | 6   |
| Liberal Arts                         | 3.27%  | 9   |
| General Studies                      | 9.45%  | 26  |
| Nursing                              | 20.73% | 57  |
| Radiologic Sciences                  | 5.45%  | 15  |
| Accounting                           | 1.45%  | 4   |
| Business Administration              | 5.82%  | 16  |
| Biology                              | 5.82%  | 16  |
| Veterinary Technology                | 0.00%  | 0   |
| Electronics Technology               | 0.00%  | 0   |
| Electronics Engineering Technology   | 1.82%  | 5   |
| Industrial Engineering Technology    | 1.09%  | 3   |
| Computer Information Systems         | 2.18%  | 6   |
| Family & Consumer Sciences           | 6.55%  | 18  |
| Hospitality Management & Tourism     | 2.18%  | 6   |
| Mathematics                          | 1.82%  | 5   |
| tal                                  |        | 275 |