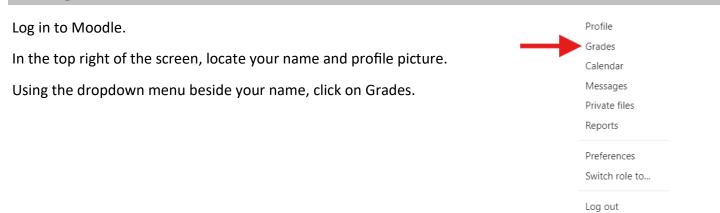

## MORTHWESTERN STATE

## **Viewing Grades**



Select the name of the course.



339.00

## Moodle will load the grades for the course.

| ✓ Moodle Basics                  |        |       |          |           |
|----------------------------------|--------|-------|----------|-----------|
| ASSIGNMENT<br>Example Assignment | -      | 0-100 |          |           |
| ASSIGNMENT<br>Assignment Demo    | 95.00  | 0-100 | 95.00 %  | Good job! |
| FORUM FORUM Demo rating          | 15.00  | 0-25  | 60.00 %  |           |
| Q & A Forum Demo rating          | 20.00  | 0-25  | 80.00 %  |           |
| Quiz Demo                        | 100.00 | 0–100 | 100.00 % |           |
| Participation                    | 9.00   | 0–10  | 90.00 %  |           |
| Discussion Forum Chapter 1       | 0.00   | 0-5   | 0.00 %   |           |
| Example Forum