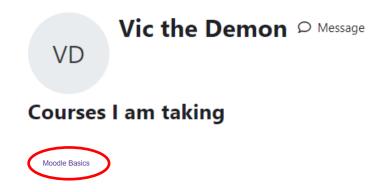

## MORTHWESTERN STATE

## **Viewing Grades**



Select the name of the course.



339.00

## Moodle will load the grades for the course.

| ✓ Moodle Basics                  |        |       |          |           |
|----------------------------------|--------|-------|----------|-----------|
| ASSIGNMENT<br>Example Assignment | -      | 0-100 |          |           |
| ASSIGNMENT<br>Assignment Demo    | 95.00  | 0-100 | 95.00 %  | Good job! |
| FORUM FORUM Demo rating          | 15.00  | 0-25  | 60.00 %  |           |
| Q & A Forum Demo rating          | 20.00  | 0-25  | 80.00 %  |           |
| Quiz Demo                        | 100.00 | 0–100 | 100.00 % |           |
| Participation                    | 9.00   | 0–10  | 90.00 %  |           |
| Discussion Forum Chapter 1       | 0.00   | 0-5   | 0.00 %   |           |
| Example Forum whole forum        | -      | 0-2