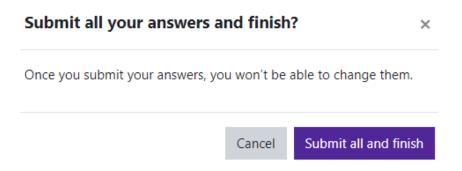

Click on Finish attempt to complete the quiz.

Finish attempt ...

The Summary of attempt page will appear.

You can return to the attempt or submit all and finish.

Quiz 1
Summary of attempt

| Summary of accompt |                   |                   |
|--------------------|-------------------|-------------------|
| Question           | Status            |                   |
|                    |                   |                   |
| 1                  | Answer saved      |                   |
| 2                  | Answer saved      |                   |
| 3                  | Answer saved      |                   |
| 4                  | Answer saved      |                   |
| 5                  | Answer saved      |                   |
| 6                  | Answer saved      |                   |
| 7                  | Answer saved      |                   |
| 8                  | Answer saved      |                   |
|                    |                   |                   |
|                    | Return to attempt |                   |
|                    |                   | Time left 0:14:25 |

This attempt must be submitted by Thursday, September 12, 2024, 4:00 PM.

Submit all and finish

A confirmation window will open.

Click on Submit all and finish.

You have successfully submitted your quiz.

This screen may vary depending on the instructor's settings.