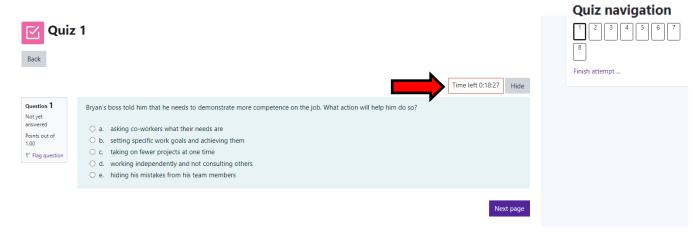

×

Cancel

The Quiz navigation block will show you how many pages there are in the quiz.

If the quiz is timed, the timer will be found there as well.

Click on the next page button to proceed to the next set of questions.