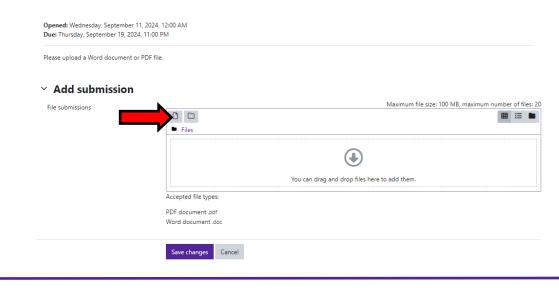

To add your file, click the Add submission button.

Add submission

There are two ways to add a file in the file submission box.

- 1. Drag and drop your file into the designated area.
- 2. Use the Add button.

The file picker window will appear. Click on the Choose File button. Locate the file on your computer. Highlight and click on Open.

#### Y Add submission

| File submissions | D D ≰<br>► Files                          |
|------------------|-------------------------------------------|
|                  | Moodle Expe                               |
|                  | Accepted file types:<br>PDF document .pdf |
|                  | Word 2007 document .docx                  |
|                  | Word document .doc                        |
|                  | Save changes Cancel                       |