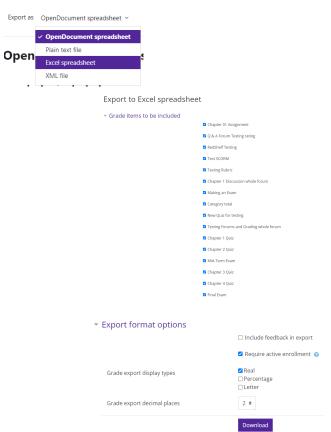

## Moodle.Workshop.Class

Where you see "Export as", choose the file type that you would like to download. We recommend "Excel spreadsheet."

Moodle will provide options to allow you to customize your download.

**Grade Items to be included**—Select or unselect the items you would like to include in the download.

#### **Export format options**

If you would like to include feedback in your report, place a check in the box next to "Include Feedback in Report."

When you have finished customizing the report, click **Download**.