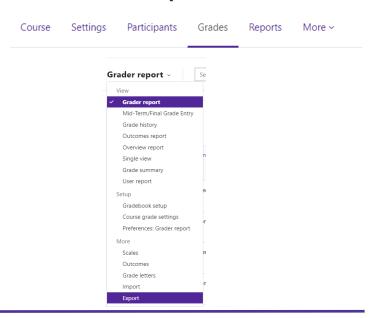

Use the Grader report drop down menu and choose Export at the bottom of the list.