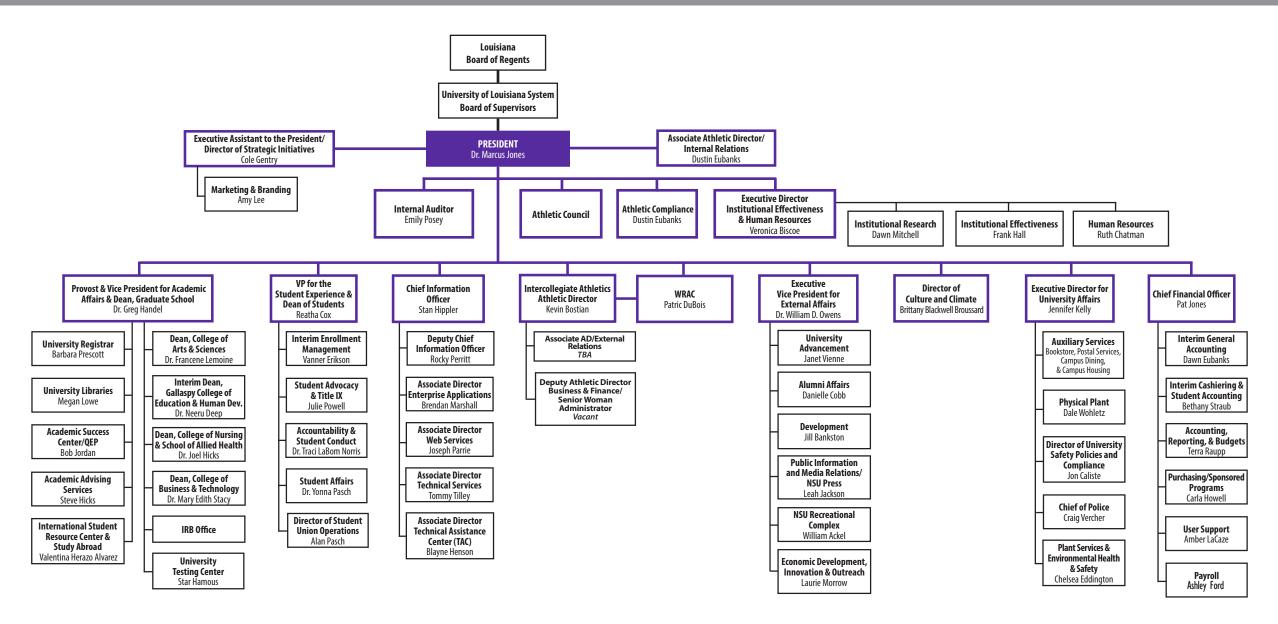

### **TABLE OF CONTENTS**

| Table of Contents                                           | i   |
|-------------------------------------------------------------|-----|
| Affidavit                                                   | iii |
| Organizational Chart                                        | iv  |
| BOR-1 – Revenue/Expenditures                                | 1   |
| BOR-2 – Financing Other than State Funds                    | 2   |
| BOR-3 – Revenue Sources                                     | 3   |
| BOR-3A - Other Revenue                                      | 5   |
| BOR-4 – Functional Costs Summary                            | 6   |
| BOR-4A – Functional Costs Detail                            | 11  |
| BOR-5 – Scholarships & Fee Exemptions                       | 50  |
| BOR-6 – Professional Services.                              | 53  |
| BOR-7 – Report on Special Funds                             | 54  |
| BOR-8 – Auxiliary Enterprise Operations                     | 55  |
| BOR-10 – Summary Request for Budgeted Positions             | 57  |
| Reconcilation of BOR-1 & BOR-10                             | 58  |
| BOR-12 – Automobiles, Trucks, Boats & Airplanes             | 59  |
| BOR-13 – Cost Recovery                                      | 61  |
| BOR-15 – Programs Substituting State Funds for Federal      | 65  |
| BOR-ATH-1-BOR-ATH-2 - Actual 2022-2023                      | 66  |
| BOR-ATH-1-BOR-ATH-2 - Budgeted 2022-2023                    | 68  |
| BOR-ATH-1 -BOR-ATH-2 - Budgeted 2023-2024                   | 70  |
| BOR-ATH-3 – Employees                                       | 72  |
| ULS-5 – Promotions in Rank                                  | 74  |
| ULS-6 – Recommended for Tenure                              | 75  |
| ULS-7 - Summer 2023 Undergraduate Mandatory Attendance Fees | 76  |
| Fall 2023 Undergraduate Mandatory Attendance Fees           | 77  |
| Spring 2024 Undergraduate Mandatory Attendance Fees         | 78  |
| ULS-8 - Summer 2023 Graduate Mandatory Attendance Fees      | 79  |