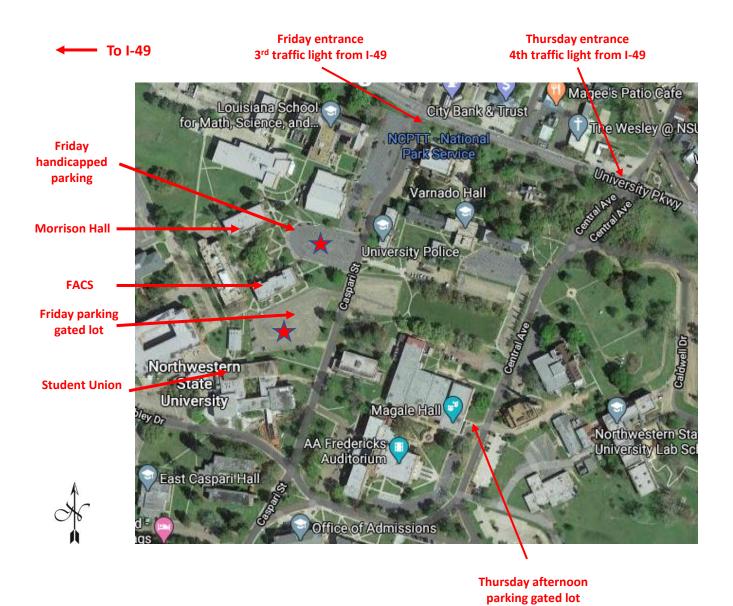

## 12<sup>th</sup> Annual Academic Summit Venues and Parking Northwestern State University April 20-21, 2023

Other than respecting handicap parking and not parking outside of designated parking spaces, parking regulations on Northwestern's campus expire at 3 pm on Thursday and noon on Friday. We will have parking attendants at the parking lot gates on Thursday afternoon at 12:30-3 pm and Friday morning from 7:30-10 am to give you access to the lots. A hang tag will be provided to identify you as an Academic Summit participant.

Thursday's registration and art exhibit will occur in the building marked *Magale Hall*. A concert follows our event, so you are asked to move your vehicle to one of the lots with a star prior to dinner and the poster and oral sessions in the *Student Union* and *Morrison Hall*. Friday's events will be held in *Morrison Hall*, the *FACS Building*, and the *Student Union*.