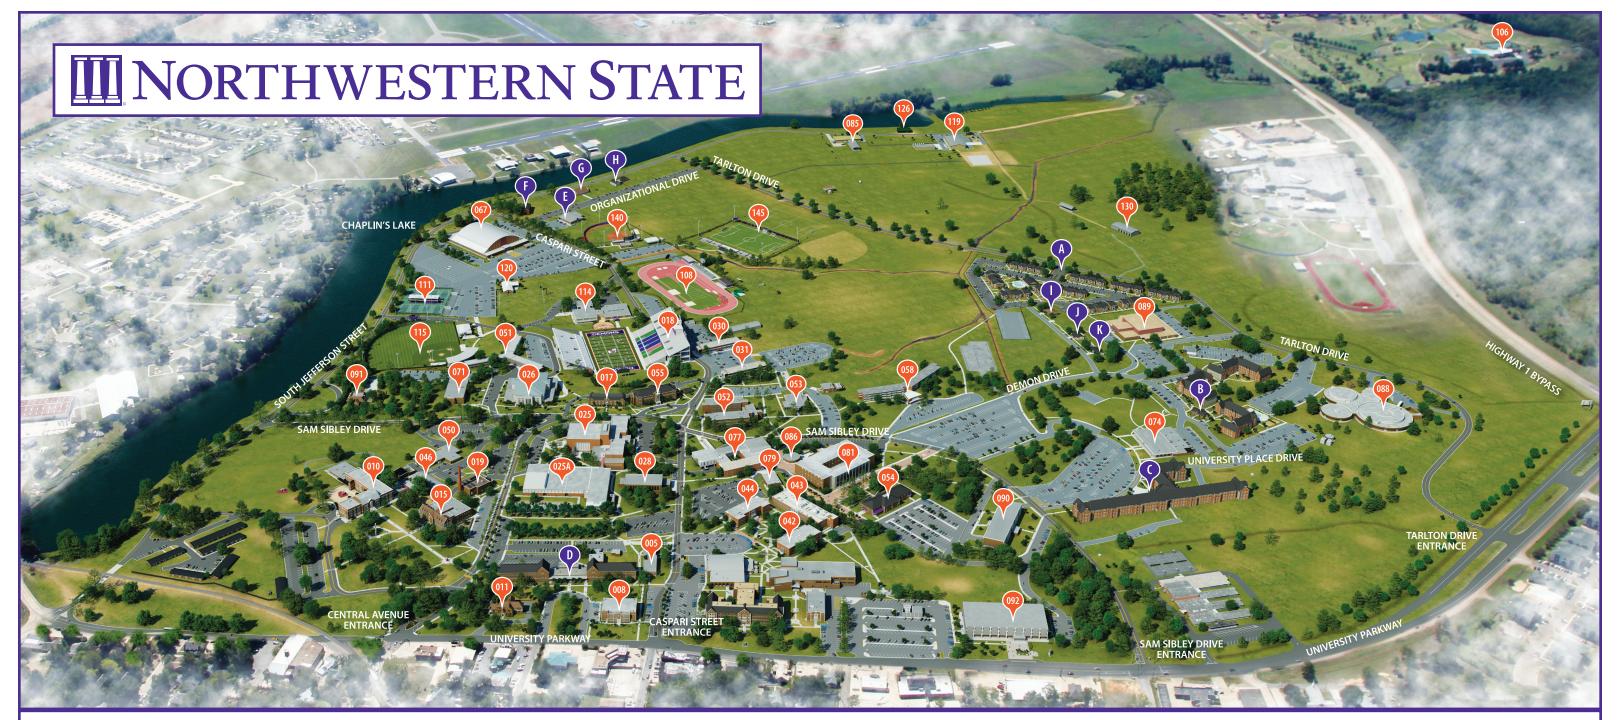

| 005  | Infirmary/Health Services and University Police   |
|------|---------------------------------------------------|
| 800  | National Center for Preservation Tech. & Training |
| 010  | Warren Easton Hall                                |
| 011  | Alumni Center                                     |
| 015  | Russell Hall                                      |
| 017  | Caspari Hall                                      |
| 018  | Harry "Rags" Turpin Stadium                       |
| 019  | Trisler Power Plant                               |
| 025  | A.A. Fredericks Fine Arts Center                  |
| 025A | Creative and Performing Arts (CAPA) Annex         |
| 026  | Wellness, Recreation and Activity Center (WRAC)   |
| 028  | Nesom Natatorium                                  |
| 030  | South Hall                                        |
| 031  | James A. Noe Military Science Building            |
| 042  | Morrison Hall (Scholars' College)                 |
| 043  | Fournet Hall                                      |
| 044  | Family and Consumer Science Building              |
|      |                                                   |

| 046 | Warehouse                       |
|-----|---------------------------------|
| 050 | Print Shop                      |
| 051 | Prudhomme Hall                  |
| 052 | Dodd Hall                       |
| 053 | St. Denis Hall                  |
| 054 | Williamson Hall                 |
| 055 | Student Services Center         |
| 058 | Caddo Hall                      |
| 067 | Prather Coliseum                |
| 071 | Roy Hall                        |
| 074 | Iberville Cafeteria             |
| 077 | Friedman Student Union Building |
| 079 | Culinary Arts Annex             |
| 081 | John S. Kyser Hall              |
| 085 | Grounds and Automotive Facility |

**Teacher Education Center** 

Post Office

| 089 | Health and Human Performance Building      |
|-----|--------------------------------------------|
| 090 | Bienvenu Hall                              |
| 091 | Arnold J. Kilpatrick President's Residence |
| 092 | Eugene P. Watson Memorial Library          |
| 106 | Recreation Complex Pavilion                |
| 108 | Walter Ledet Track Complex                 |
| 111 | Jack Fisher Tennis Complex                 |
| 114 | Athletic Fieldhouse                        |
| 115 | Brown-Stroud Baseball Field                |
| 119 | Facility Services Complex                  |
| 120 | Collins Pavilion                           |
| 126 | NSU Crew Boathouse                         |
| 130 | Equine Center                              |
| 140 | Lady Demon Softball Field                  |
| 145 | Lady Demon Soccer Complex                  |
|     |                                            |
|     |                                            |

## On-Campus Student Housing A University Columns

B University Place I
C University Place II

D Varnado Hall

## **On-Campus Student Organization Buildings**

E Baptist Collegiate Ministry (BCM)

F Kappa Sigma House

G Phi Mu House

H Sigma Sigma House (opening during 2012-13 year)

I Sigma Sigma House (current)

J Tau Kappa Epsilon House K Alpha Omicron Pi House